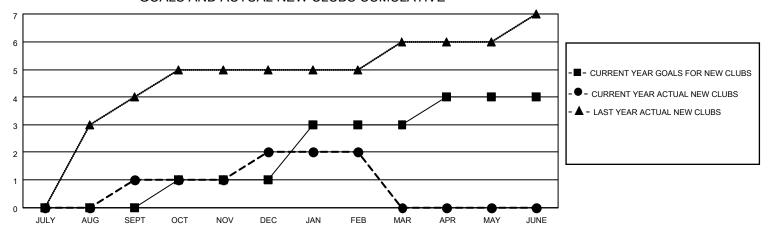

## District 307 A1

| Clubs         |               |             |               | Members               |                         |                         |                                                    |  |
|---------------|---------------|-------------|---------------|-----------------------|-------------------------|-------------------------|----------------------------------------------------|--|
|               | RESULTS FOR   | R 2020-2021 |               | RESULTS FOR 2020-2021 |                         |                         |                                                    |  |
| QUARTER       | NEW CLUB GOAL | NEW CLUBS   | DROPPED CLUBS | QUARTER MEM           | IBER GROWTH NET<br>GOAL | MEMBER GROWTH<br>ACTUAL | DROPPED<br>MEMBERS ACTUAL<br>(including transfers) |  |
| JULY/AUG/SEPT | 0             | 1           | 0             | JULY/AUG/SEPT         | 0                       | 159                     | 54                                                 |  |
| OCT/NOV/DEC   | 1             | 1           | 0             | OCT/NOV/DEC           | 30                      | 90                      | 145                                                |  |
| JAN/FEB/MAR   | 2             | 0           | 5             | JAN/FEB/MAR           | 40                      | 36                      | 90                                                 |  |
| APR/MAY/JUNE  | 1             | 0           | 0             | APR/MAY/JUNE          | 30                      | 0                       | 0                                                  |  |

### GOALS AND ACTUAL NEW CLUBS CUMULATIVE