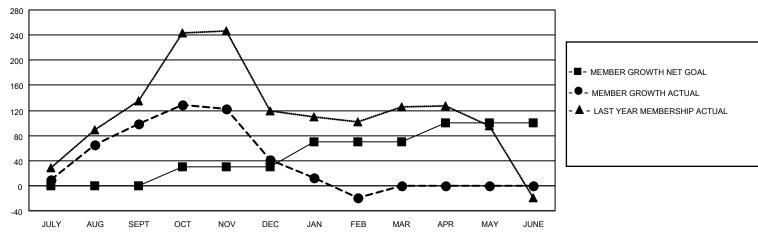

## District 307 A1

| Clubs         |               |             |               | Members               |                         |                         |                                                    |  |
|---------------|---------------|-------------|---------------|-----------------------|-------------------------|-------------------------|----------------------------------------------------|--|
|               | RESULTS FOR   | R 2020-2021 |               | RESULTS FOR 2020-2021 |                         |                         |                                                    |  |
| QUARTER       | NEW CLUB GOAL | NEW CLUBS   | DROPPED CLUBS | QUARTER MEM           | IBER GROWTH NET<br>GOAL | MEMBER GROWTH<br>ACTUAL | DROPPED<br>MEMBERS ACTUAL<br>(including transfers) |  |
| JULY/AUG/SEPT | 0             | 1           | 0             | JULY/AUG/SEPT         | 0                       | 159                     | 54                                                 |  |
| OCT/NOV/DEC   | 1             | 1           | 0             | OCT/NOV/DEC           | 30                      | 90                      | 145                                                |  |
| JAN/FEB/MAR   | 2             | 0           | 5             | JAN/FEB/MAR           | 40                      | 36                      | 90                                                 |  |
| APR/MAY/JUNE  | 1             | 0           | 0             | APR/MAY/JUNE          | 30                      | 0                       | 0                                                  |  |

### GOALS AND ACTUAL MEMBERS CUMULATIVE

| DROPPED CLUBS: 5            |     | 54 CLUBS OF 88 ADDED 1 OR MORE | GENDER DISTRIBUTION        |                |     |
|-----------------------------|-----|--------------------------------|----------------------------|----------------|-----|
|                             |     | NEW MEMBERS                    | MALE                       | 810 (38.24%)   |     |
| DROPPED MEMBERS             |     |                                | FEMALE                     | 1,308 (61.76%) |     |
| DECEASED                    | 11  | CLICK HERE FOR CUMULATIVE      | TOTAL FAMILY UNIT MEMBERS  |                | 592 |
| CLUB CANCELLED 34 OTHER 244 |     | MEMBERSHIP DATA                | FAMILY MEMBERS PAYING HALF |                | 339 |
| TOTAL                       | 289 |                                | DUES                       |                |     |